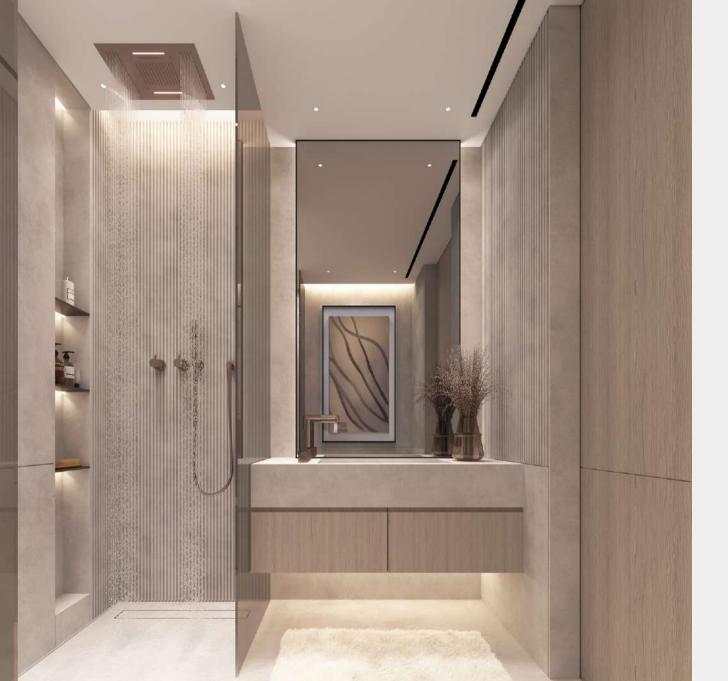

### SERENE LIVING, IMMERSED IN CALM

Experience a sanctuary of sophistication where timeless elegance meets serene functionality. Meticulously appointed with premium materials, bespoke fixtures, and an expansive layout, the bathroom is thoughtfully designed to evoke a spa-like ambiance, elevating everyday rituals into moments of pure tranquility and renewal.

#### Apartment

Grooved decorative wall

Kitchen & Bathroom

Travertine Marble

Furniture

Beige Marble

Bronze

Mixers