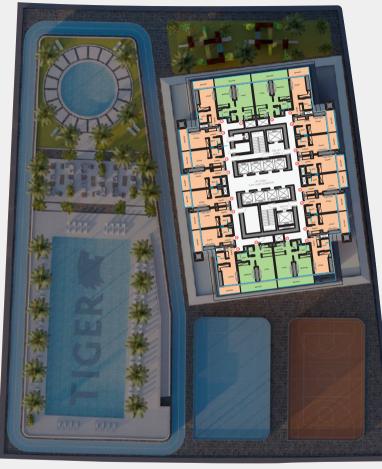

# A STRATEGIC OVERVIEW OF LAYOUT & CONNECTIVITY

Jumeirah Village Triangle 🔺

Al Khail Road

Sheikh Mohammed Bin Zayed Rd V

6<sup>th</sup>-15<sup>th</sup> & 17<sup>th</sup>-34<sup>th</sup> Floor

Hessa St ▼

STUDIO 1 BEDROOM