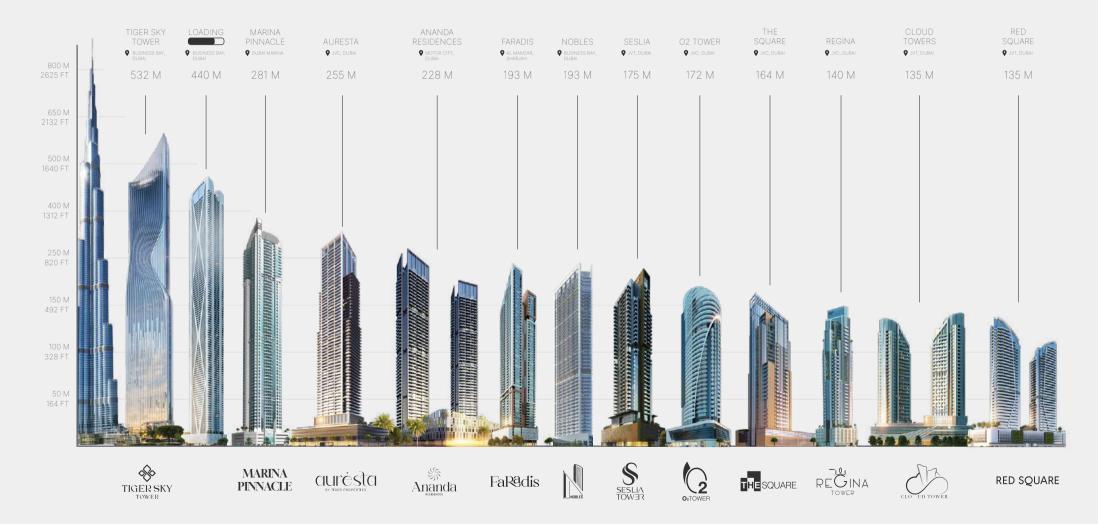

## DECADES OF **ACHIEVEMENTS**

Tiger Properties is a leading real estate development company in the UAE. With over 120 million square feet of built-up area and more than 270 towers across residential, retail, and hospitality sectors, Tiger continues to shape the skyline. Presenting our newest architectural jewel in Jumeirah Village Circle.