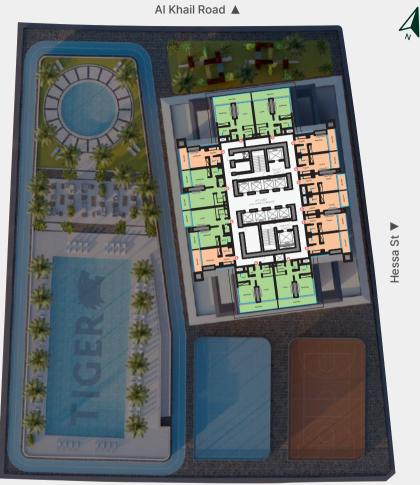

# A STRATEGIC OVERVIEW OF LAYOUT & CONNECTIVITY

Jumeirah Village Triangle 🔺

Al Khail Road

Sheikh Mohammed Bin Zayed Rd V

6<sup>th</sup>-15<sup>th</sup> & 17<sup>th</sup>-34<sup>th</sup> Floor

Hessa St ▼

STUDIO 1 BEDROOM