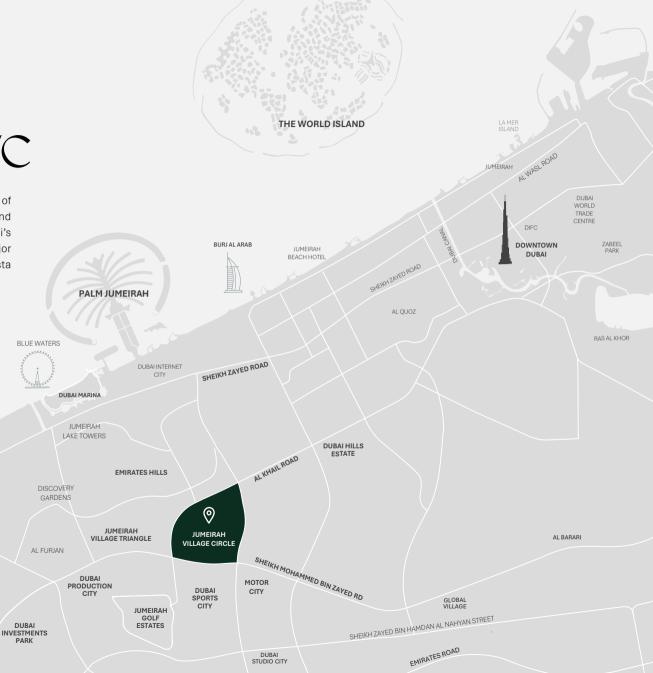

## THE CIRCLE OF CONVENIENCE - JVC

Auresta Tower rises in the heart of JVC, bringing a new level of sophistication to one of Dubai's most sought-after communities. JVC offers the perfect blend of tranquility and connectivity. A peaceful, family-friendly environment just minutes away from Dubai's key destinations. With lush parks, schools, cafes, and seamless access to major highways like Al Khail Road and Sheikh Mohammed Bin Zayed Road, life at Auresta means you're always close to what matters, yet far from the city's hustle.

### A PERFECT GATEWAY TO DUBAI'S LANDMARKS CONNECTED TO DUBAI'S ICONS.

Dubai Hills Mall MINUTES

10 Dubai Autodrome MINUTES

13 Dubai Marina MINUTES

Palm

Jumeirah

15

MINUTES

18

MINUTES

Emirates Golf Club MINUTES

14

16

MINUTES

Burj Al Arab

Downtown Dubai

25Dubai International Airport MINUTES