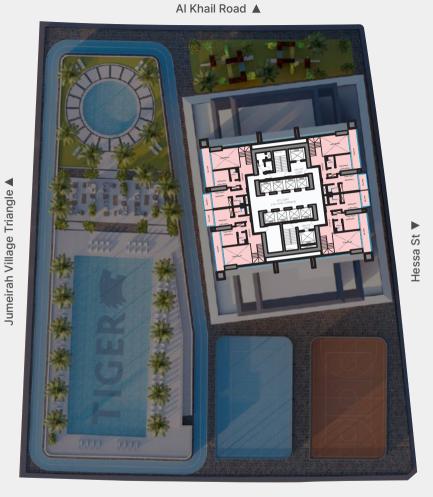

# A STRATEGIC OVERVIEW OF LAYOUT & CONNECTIVITY

Jumeirah Village Triangle 🔺

Al Khail Road

Sheikh Mohammed Bin Zayed Rd V

6<sup>th</sup>-15<sup>th</sup> & 17<sup>th</sup>-34<sup>th</sup> Floor

Hessa St ▼

STUDIO 1 BEDROOM

Sheikh Mohammed Bin Zayed Rd ▼

Al Khail Road 🔺

Sheikh Mohammed Bin Zayed Rd ▼

2 BEDROOM

Sheikh Mohammed Bin Zayed Rd 🔻

DUPLEX - 62<sup>nd</sup> Floor (Lower Level)

Sheikh Mohammed Bin Zayed Rd 🔻