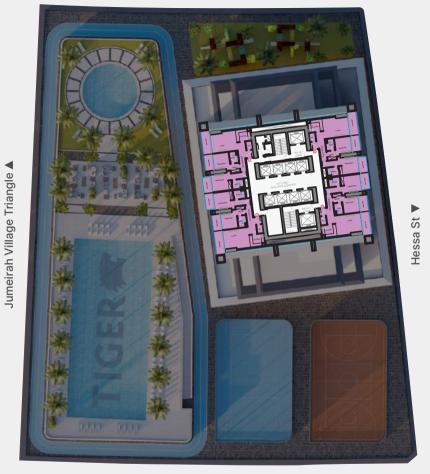

# A STRATEGIC OVERVIEW OF LAYOUT & CONNECTIVITY

Jumeirah Village Triangle 🔺

Al Khail Road

Sheikh Mohammed Bin Zayed Rd V

6<sup>th</sup>-15<sup>th</sup> & 17<sup>th</sup>-34<sup>th</sup> Floor

Hessa St ▼

STUDIO 1 BEDROOM