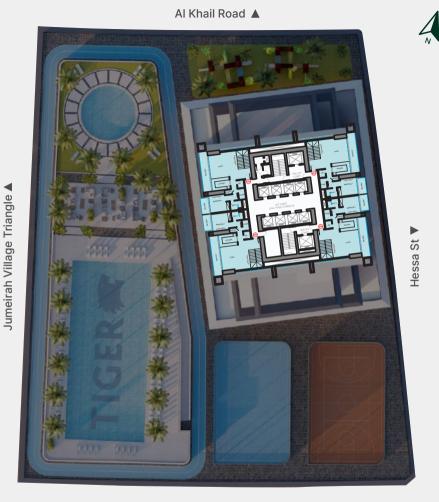

# A STRATEGIC OVERVIEW OF LAYOUT & CONNECTIVITY

Jumeirah Village Triangle 🔺

Al Khail Road

Sheikh Mohammed Bin Zayed Rd V

6<sup>th</sup>-15<sup>th</sup> & 17<sup>th</sup>-34<sup>th</sup> Floor

Hessa St ▼

STUDIO 1 BEDROOM

Sheikh Mohammed Bin Zayed Rd ▼

Al Khail Road 🔺

Sheikh Mohammed Bin Zayed Rd ▼

2 BEDROOM

Sheikh Mohammed Bin Zayed Rd 🔻

DUPLEX - 62<sup>nd</sup> Floor (Lower Level)

Sheikh Mohammed Bin Zayed Rd 🔻